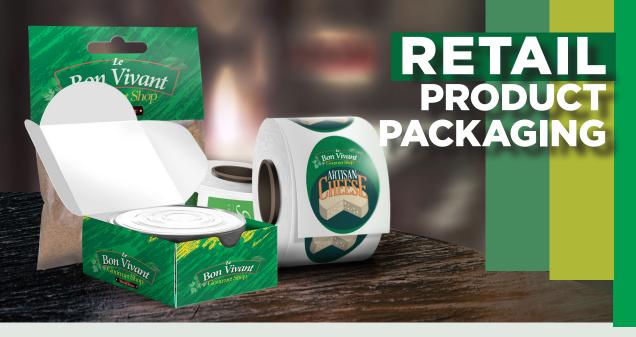

## **PACKAGING**

Stand out on the shelf. Utilize custom boxes and paperboard boxes for custom packaging. Combined with unique designs, packaging can look high end and one-of-a-kind.

### **ROLL LABELS**

Whether used for products, logos, warning labels, or box and envelope seals, roll labels come in various shapes, sizes and materials. Most importantly, they always make an impact.