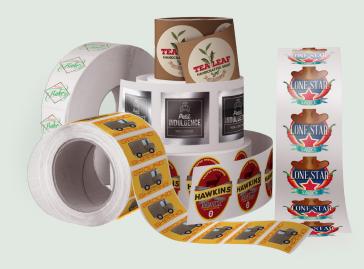

### **ROLL LABELS**

Whether used for products, logos, warning labels, or box and envelope seals, roll labels come in various shapes, sizes and materials. Most importantly, they always make an impact.

## **Roll Labels Options**

- Bright Silver Metallic
- 70LB Eggshell Felt
- Semi-Gloss
- White and/or Clear Stock
- Repositionable Labels