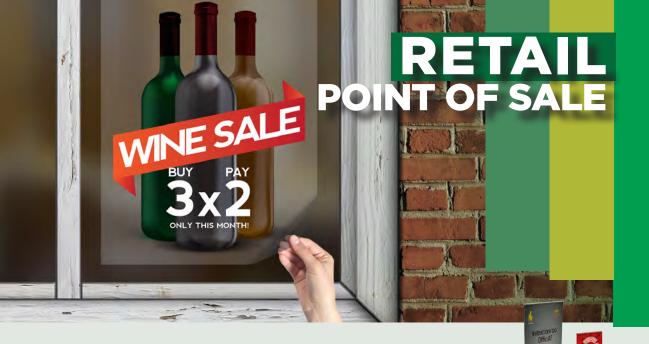

# FLOOR & WINDOW GRAPHICS

Floor and window graphics immediately transform a brick and mortar location into a vibrant and branded shop. These unique details draw customers in and add value to the experience.

## Floor & Window

- •Floor Vinyl
- •Clear and/or Opaque Window Clings
- •See-Through Window Graphics