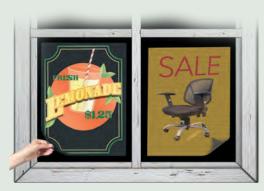

# FLOOR & WINDOW GRAPHICS

Floor and window graphics immediately transform a brick and mortar location into a vibrant and branded shop. These unique details draw customers in and add value to the experience.

## Floor & Window

- •Floor Vinyl
- •Clear and/or Opaque Window Clings
- •See-Through Window Graphics